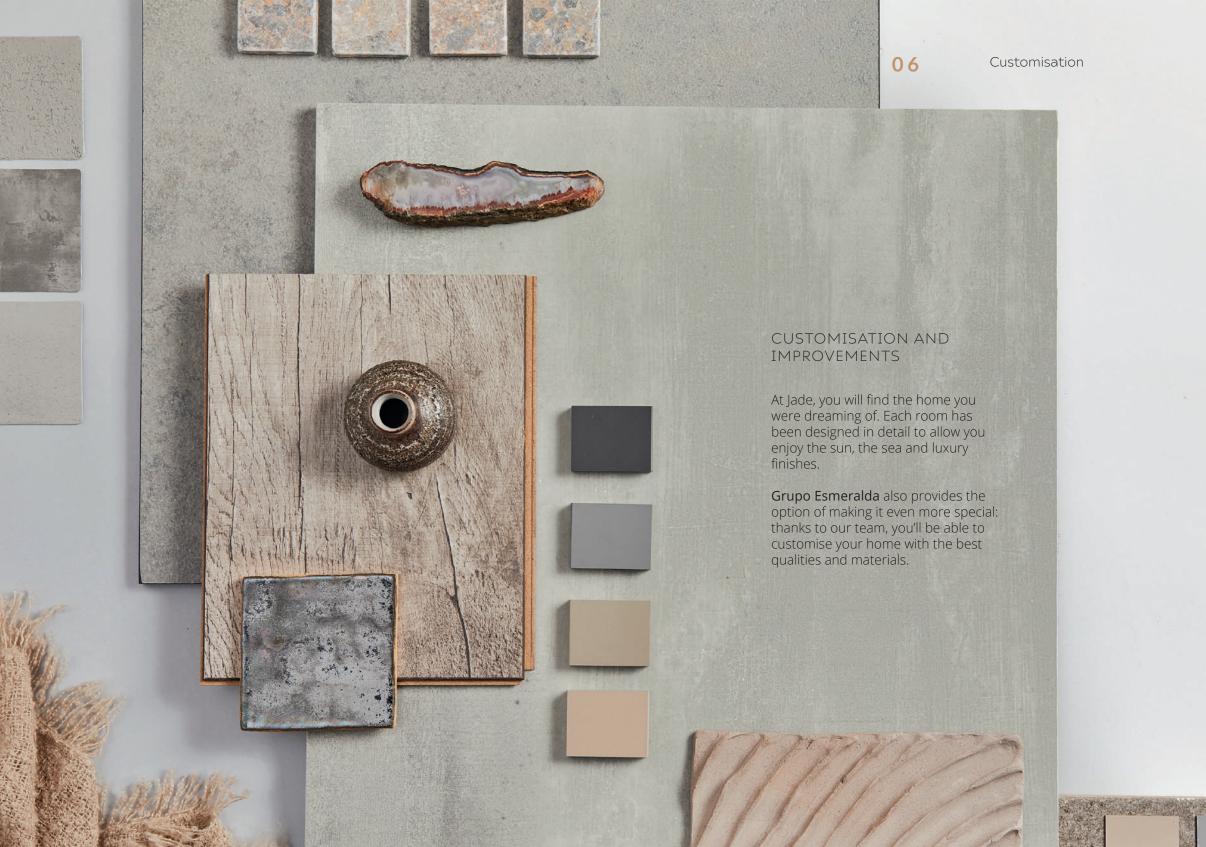

#### CUSTOMISATION AND IMPROVEMENTS

Kitchen worktops and fronts

Different flooring options

Customisation of wall colours

Different options for bathroom cladding

Airzone air conditioning system improvements\*

Improvement on basic home automation pack\*

<sup>\*</sup> Improvements at customer's request to be budgeted for