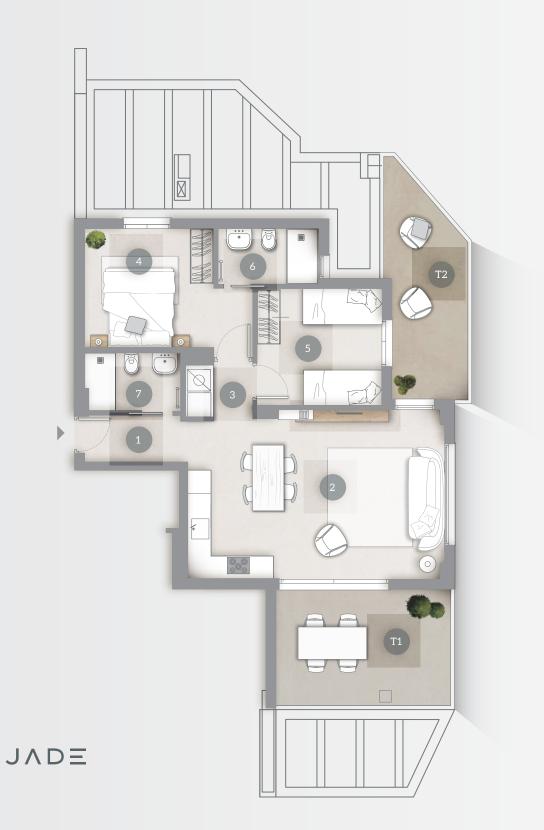

#### TYPE A APT.

| 1. ENTRANCE                           | s.u. 3,15 m <sub>2</sub>  |
|---------------------------------------|---------------------------|
| 2. LIVING/DINING ROOM-k               | XITCHEN s.u. 28,15 m2     |
| 3. HALLWAY                            | s.u. 2,75m2               |
| 4. BEDROOM 01                         | s.u. 11,60 m <sup>2</sup> |
| 5. BEDROOM 02                         | s.u. 9,20 m <sup>2</sup>  |
| 6. BEDROOM 03                         | s.u. 8,60 m <sup>2</sup>  |
| 7. BATHROOM 01                        | s.u. 3,35 m <sup>2</sup>  |
| 8. BATHROOM 02                        | s.u. 4,65 m <sup>2</sup>  |
| Total indoor floor area               | 71,45 m <sup>2</sup>      |
| TERRACE 1                             | s.u. 16,60 m2             |
| TERRACE 2                             | s.u. 13,05 m <sup>2</sup> |
| Total terrace floor area              | 29,65 m <sup>2</sup>      |
| Constructed area ant                  | s.u. 83,10 m2             |
| Constructed area apt.                 | s.u. 29,65 m <sup>2</sup> |
| Constructed area apt.<br>Terrace area | 3.4. 23,03 1112           |

#### TYPE B APT.

| 2. BEDROOM 01                    | ROOM-KITCHEN s.u. 29,40 m.<br>s.u. 10,90 m2 |
|----------------------------------|---------------------------------------------|
| 3. BEDROOM 02<br>4. BEDROOM 03   | s.u. 10,90m2<br>s.u. 10,50 m                |
| 5. HALLWAY                       | s.u. 1,30 m2                                |
| 6. BATHROOM 01<br>7. BATHROOM 02 | s.u. 3,65 m2<br>s.u. 3,50 m2                |
| Total indoor floor as            | rea 70,15 m2                                |
| TERRACE                          | s.u. 23,70 m <sup>2</sup>                   |
| Total terrace floor a            | rea 23,70 m2                                |
| Constructed area ap              | ot. s.u. 80,25 m2                           |
| Terrace area                     | s.u. 23,70 m <sup>2</sup>                   |
|                                  |                                             |

#### TYPE C APT.

| TERRACE 2                                | s.u. 11,75 m2                |
|------------------------------------------|------------------------------|
| TERRACE 1                                | s.u. 14,10 m2                |
| Total indoor floor area                  | 62,15 m2                     |
| 7. BATHROOM 02                           | s.u. 3,60 m2                 |
| 5. BEDROOM 02<br>6. BATHROOM 01          | s.u. 9,60 m2<br>s.u. 3,70 m2 |
| 4. BEDROOM 01                            | s.u. 11,85 m2                |
| 2. LIVING-DINING ROOM-KITO<br>3. HALLWAY | s.u. 2,40m2                  |

#### **PENTHOUSE A**

| s.u. 9,20 m2<br>s.u. 8,60 m2<br>s.u. 3,35 m2                                  |
|-------------------------------------------------------------------------------|
| s.u. 11,60 m2<br>s.u. 9,20 m2<br>s.u. 8,60 m2<br>s.u. 3,35 m2<br>s.u. 4,00 m2 |
| s.u. 8,60 m.<br>s.u. 3,35 m.<br>s.u. 4,00 m.                                  |
| s.u. 3,35 m.<br>s.u. 4,00 m.                                                  |
| s.u. 4,00 m2                                                                  |
|                                                                               |
| 85,75 m2                                                                      |
|                                                                               |
| s.u. 45,60 m2                                                                 |
| 45,60 m2                                                                      |
| s.u. 98,40 m2                                                                 |
| s.u. 45,60 m <sup>2</sup>                                                     |
|                                                                               |