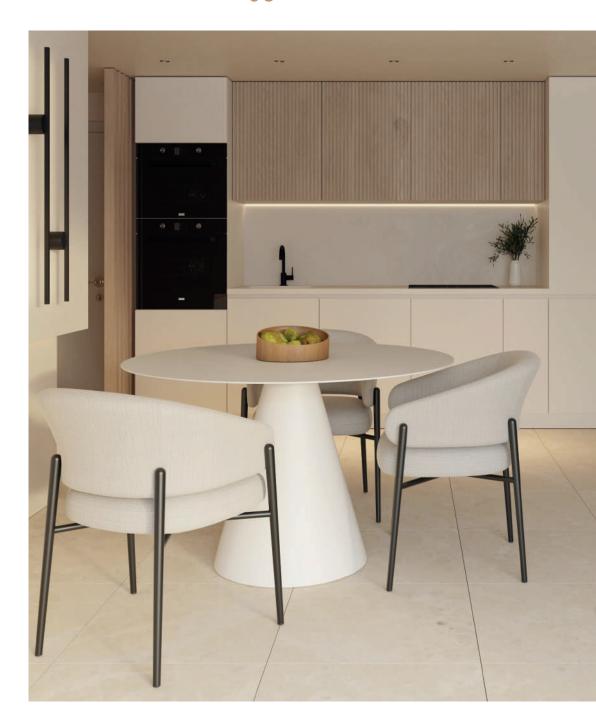

### JADE, the ingredient you need to make your dream come true

All our different types of homes include large kitchens which open to the living room. They have high and low furniture fronts, with self-braking system. Oven column and integrated electrical appliances (fridge, oven, microwave, induction hob and extractor hood), worktop and kitchen front in the same material.

### JADE, a piece of paradise in every corner

Our bathrooms feature top quality porcelain tiles. Vitrified porcelain wall-hung sanitary ware.

Also, large-format white resin showers that include a shower screen.