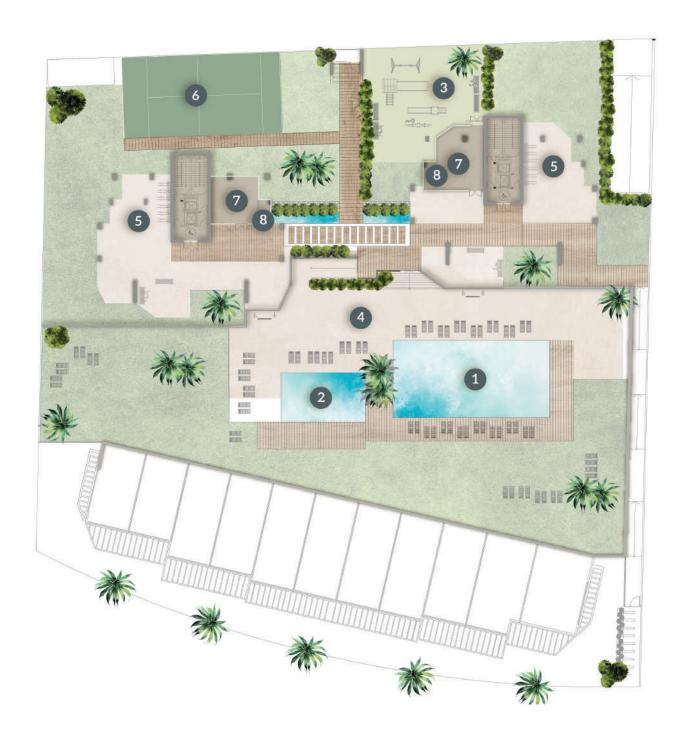

# Spaces where you can share your dreams

Spaces where you can share your dream:

- 1. Beach pool
- 2. Kid's pool
- 3. Children's play area
- 4. Lounger areas
- 5. Bicycle parking
- **6.** Padel tennis courts
- **7.** Common rooms
- **8.** WC