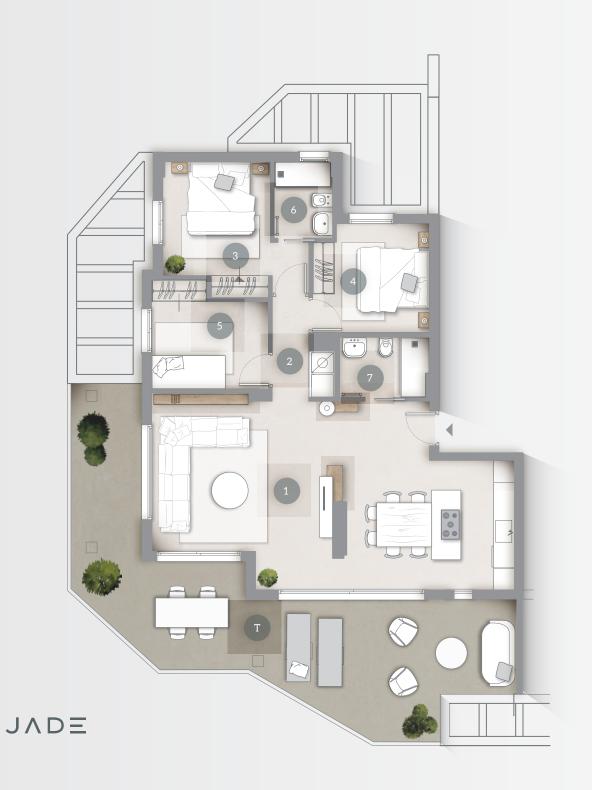

#### TYPE A APT.

| 1. ENTRANCE                           | s.u. 3,15 m <sub>2</sub>  |
|---------------------------------------|---------------------------|
| 2. LIVING/DINING ROOM-k               | XITCHEN s.u. 28,15 m2     |
| 3. HALLWAY                            | s.u. 2,75m2               |
| 4. BEDROOM 01                         | s.u. 11,60 m <sup>2</sup> |
| 5. BEDROOM 02                         | s.u. 9,20 m <sup>2</sup>  |
| 6. BEDROOM 03                         | s.u. 8,60 m <sup>2</sup>  |
| 7. BATHROOM 01                        | s.u. 3,35 m <sup>2</sup>  |
| 8. BATHROOM 02                        | s.u. 4,65 m <sup>2</sup>  |
| Total indoor floor area               | 71,45 m <sup>2</sup>      |
| TERRACE 1                             | s.u. 16,60 m2             |
| TERRACE 2                             | s.u. 13,05 m <sup>2</sup> |
| Total terrace floor area              | 29,65 m <sup>2</sup>      |
| Constructed area ant                  | s.u. 83,10 m2             |
| Constructed area apt.                 | s.u. 29,65 m <sup>2</sup> |
| Constructed area apt.<br>Terrace area | 3.4. 23,03 1112           |

#### TYPE B APT.

| 2. BEDROOM 01                    | ROOM-KITCHEN s.u. 29,40 m.<br>s.u. 10,90 m2 |
|----------------------------------|---------------------------------------------|
| 3. BEDROOM 02<br>4. BEDROOM 03   | s.u. 10,90m2<br>s.u. 10,50 m                |
| 5. HALLWAY                       | s.u. 1,30 m2                                |
| 6. BATHROOM 01<br>7. BATHROOM 02 | s.u. 3,65 m2<br>s.u. 3,50 m2                |
| Total indoor floor as            | rea 70,15 m2                                |
| TERRACE                          | s.u. 23,70 m <sup>2</sup>                   |
| Total terrace floor a            | rea 23,70 m2                                |
| Constructed area ap              | ot. s.u. 80,25 m2                           |
| Terrace area                     | s.u. 23,70 m <sup>2</sup>                   |
|                                  |                                             |

#### TYPE C APT.

| TERRACE 2                                | s.u. 11,75 m2                |
|------------------------------------------|------------------------------|
| TERRACE 1                                | s.u. 14,10 m2                |
| Total indoor floor area                  | 62,15 m2                     |
| 7. BATHROOM 02                           | s.u. 3,60 m2                 |
| 5. BEDROOM 02<br>6. BATHROOM 01          | s.u. 9,60 m2<br>s.u. 3,70 m2 |
| 4. BEDROOM 01                            | s.u. 11,85 m2                |
| 2. LIVING-DINING ROOM-KITO<br>3. HALLWAY | s.u. 2,40m2                  |

#### **PENTHOUSE A**

| s.u. 9,20 m2<br>s.u. 8,60 m2<br>s.u. 3,35 m2                                  |
|-------------------------------------------------------------------------------|
| s.u. 11,60 m2<br>s.u. 9,20 m2<br>s.u. 8,60 m2<br>s.u. 3,35 m2<br>s.u. 4,00 m2 |
| s.u. 8,60 m.<br>s.u. 3,35 m.<br>s.u. 4,00 m.                                  |
| s.u. 3,35 m.<br>s.u. 4,00 m.                                                  |
| s.u. 4,00 m2                                                                  |
|                                                                               |
| 85,75 m2                                                                      |
|                                                                               |
| s.u. 45,60 m2                                                                 |
| 45,60 m2                                                                      |
| s.u. 98,40 m2                                                                 |
| s.u. 45,60 m <sup>2</sup>                                                     |
|                                                                               |