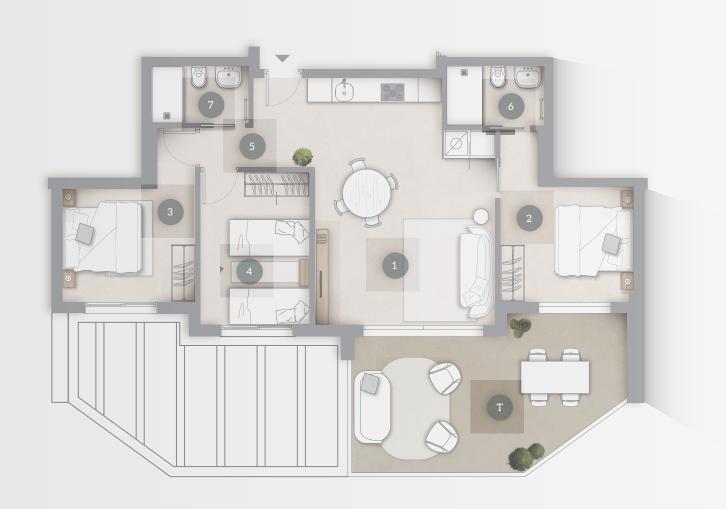

#### TYPE A APT.

| 1. ENTRANCE                           | s.u. 3,15 m <sub>2</sub>  |
|---------------------------------------|---------------------------|
| 2. LIVING/DINING ROOM-k               | XITCHEN s.u. 28,15 m2     |
| 3. HALLWAY                            | s.u. 2,75m2               |
| 4. BEDROOM 01                         | s.u. 11,60 m <sup>2</sup> |
| 5. BEDROOM 02                         | s.u. 9,20 m <sup>2</sup>  |
| 6. BEDROOM 03                         | s.u. 8,60 m <sup>2</sup>  |
| 7. BATHROOM 01                        | s.u. 3,35 m <sup>2</sup>  |
| 8. BATHROOM 02                        | s.u. 4,65 m <sup>2</sup>  |
| Total indoor floor area               | 71,45 m <sup>2</sup>      |
| TERRACE 1                             | s.u. 16,60 m2             |
| TERRACE 2                             | s.u. 13,05 m <sup>2</sup> |
| Total terrace floor area              | 29,65 m <sup>2</sup>      |
| Constructed area ant                  | s.u. 83,10 m2             |
| Constructed area apt.                 | s.u. 29,65 m <sup>2</sup> |
| Constructed area apt.<br>Terrace area | 3.4. 23,03 1112           |

#### TYPE B APT.

| 2. BEDROOM 01                    | ROOM-KITCHEN s.u. 29,40 m.<br>s.u. 10,90 m2 |
|----------------------------------|---------------------------------------------|
| 3. BEDROOM 02<br>4. BEDROOM 03   | s.u. 10,90m2<br>s.u. 10,50 m                |
| 5. HALLWAY                       | s.u. 1,30 m2                                |
| 6. BATHROOM 01<br>7. BATHROOM 02 | s.u. 3,65 m2<br>s.u. 3,50 m2                |
| Total indoor floor as            | rea 70,15 m2                                |
| TERRACE                          | s.u. 23,70 m <sup>2</sup>                   |
| Total terrace floor a            | rea 23,70 m2                                |
| Constructed area ap              | ot. s.u. 80,25 m2                           |
| Terrace area                     | s.u. 23,70 m <sup>2</sup>                   |
|                                  |                                             |

#### TYPE C APT.

| TERRACE 2                                | s.u. 11,75 m2                |
|------------------------------------------|------------------------------|
| TERRACE 1                                | s.u. 14,10 m2                |
| Total indoor floor area                  | 62,15 m2                     |
| 7. BATHROOM 02                           | s.u. 3,60 m2                 |
| 5. BEDROOM 02<br>6. BATHROOM 01          | s.u. 9,60 m2<br>s.u. 3,70 m2 |
| 4. BEDROOM 01                            | s.u. 11,85 m2                |
| 2. LIVING-DINING ROOM-KITO<br>3. HALLWAY | s.u. 2,40m2                  |

#### **PENTHOUSE A**

| s.u. 9,20 m2<br>s.u. 8,60 m2<br>s.u. 3,35 m2                                  |
|-------------------------------------------------------------------------------|
| s.u. 11,60 m2<br>s.u. 9,20 m2<br>s.u. 8,60 m2<br>s.u. 3,35 m2<br>s.u. 4,00 m2 |
| s.u. 8,60 m.<br>s.u. 3,35 m.<br>s.u. 4,00 m.                                  |
| s.u. 3,35 m.<br>s.u. 4,00 m.                                                  |
| s.u. 4,00 m2                                                                  |
|                                                                               |
| 85,75 m2                                                                      |
|                                                                               |
| s.u. 45,60 m2                                                                 |
| 45,60 m2                                                                      |
| s.u. 98,40 m2                                                                 |
| s.u. 45,60 m <sup>2</sup>                                                     |
|                                                                               |