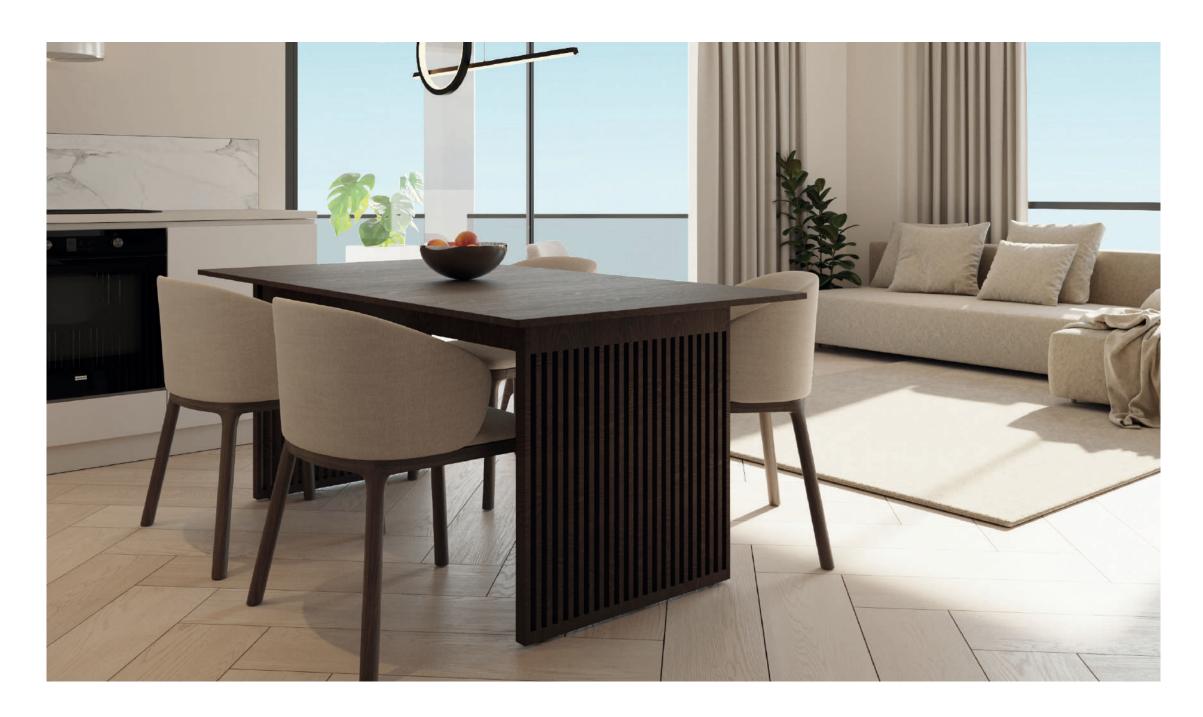

### JADE, the ingredient you need to make your dream come true

All our different types of homes include large kitchens which open to the living room. They have high and low furniture fronts, with self-braking system. Oven column and integrated electrical appliances (fridge, oven, microwave, induction hob and extractor hood), worktop and kitchen front in the same material.

Customisation options available.

BATHROOM