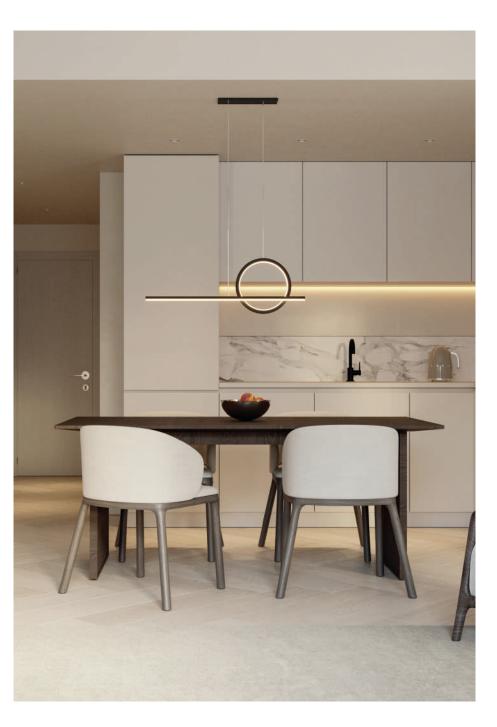

### JADE, the ingredient you need to make your dream come true

All our different types of homes include large kitchens which open to the living room. They have high and low furniture fronts, with self-braking system. Oven column and integrated electrical appliances (fridge, oven, microwave, induction hob and extractor hood), worktop and kitchen front in the same material.

### JADE, a piece of paradise in every corner

Our bathrooms feature top quality porcelain tiles. Vitrified porcelain wall-hung sanitary ware.

Also, large-format white resin showers that include a shower screen.