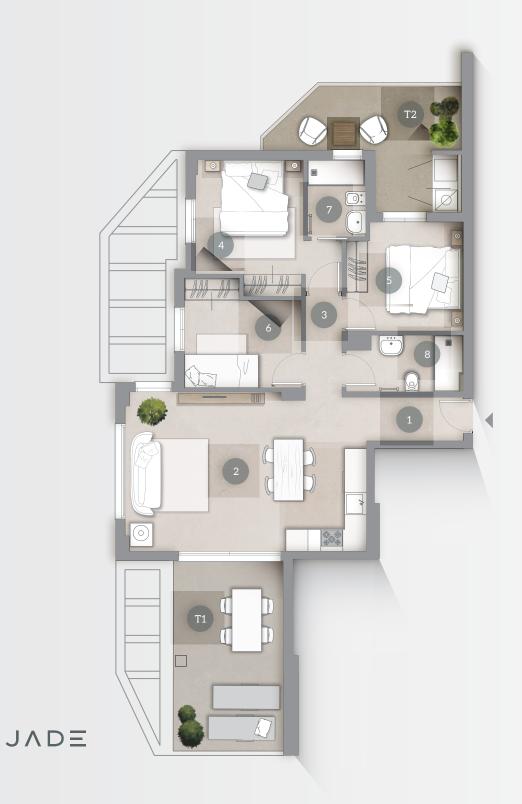

#### TYPE A APT.

| 1. ENTRANCE                           | s.u. 3,15 m <sub>2</sub>  |
|---------------------------------------|---------------------------|
| 2. LIVING/DINING ROOM-k               | XITCHEN s.u. 28,15 m2     |
| 3. HALLWAY                            | s.u. 2,75m2               |
| 4. BEDROOM 01                         | s.u. 11,60 m <sup>2</sup> |
| 5. BEDROOM 02                         | s.u. 9,20 m <sup>2</sup>  |
| 6. BEDROOM 03                         | s.u. 8,60 m <sup>2</sup>  |
| 7. BATHROOM 01                        | s.u. 3,35 m <sup>2</sup>  |
| 8. BATHROOM 02                        | s.u. 4,65 m <sup>2</sup>  |
| Total indoor floor area               | 71,45 m <sup>2</sup>      |
| TERRACE 1                             | s.u. 16,60 m2             |
| TERRACE 2                             | s.u. 13,05 m <sup>2</sup> |
| Total terrace floor area              | 29,65 m <sup>2</sup>      |
| Constructed area ant                  | s.u. 83,10 m2             |
| Constructed area apt.                 | s.u. 29,65 m <sup>2</sup> |
| Constructed area apt.<br>Terrace area | 3.4. 23,03 1112           |

#### TYPE B APT.

| 2. BEDROOM 01                    | ROOM-KITCHEN s.u. 29,40 m.<br>s.u. 10,90 m2 |
|----------------------------------|---------------------------------------------|
| 3. BEDROOM 02<br>4. BEDROOM 03   | s.u. 10,90m2<br>s.u. 10,50 m                |
| 5. HALLWAY                       | s.u. 1,30 m2                                |
| 6. BATHROOM 01<br>7. BATHROOM 02 | s.u. 3,65 m2<br>s.u. 3,50 m2                |
| Total indoor floor as            | rea 70,15 m2                                |
| TERRACE                          | s.u. 23,70 m <sup>2</sup>                   |
| Total terrace floor a            | rea 23,70 m2                                |
| Constructed area ap              | ot. s.u. 80,25 m2                           |
| Terrace area                     | s.u. 23,70 m <sup>2</sup>                   |
|                                  |                                             |

#### TYPE C APT.

| TERRACE 2                                | s.u. 11,75 m2                |
|------------------------------------------|------------------------------|
| TERRACE 1                                | s.u. 14,10 m2                |
| Total indoor floor area                  | 62,15 m2                     |
| 7. BATHROOM 02                           | s.u. 3,60 m2                 |
| 5. BEDROOM 02<br>6. BATHROOM 01          | s.u. 9,60 m2<br>s.u. 3,70 m2 |
| 4. BEDROOM 01                            | s.u. 11,85 m2                |
| 2. LIVING-DINING ROOM-KITO<br>3. HALLWAY | s.u. 2,40m2                  |

#### **PENTHOUSE A**

| s.u. 9,20 m2<br>s.u. 8,60 m2<br>s.u. 3,35 m2                                  |
|-------------------------------------------------------------------------------|
| s.u. 11,60 m2<br>s.u. 9,20 m2<br>s.u. 8,60 m2<br>s.u. 3,35 m2<br>s.u. 4,00 m2 |
| s.u. 8,60 m.<br>s.u. 3,35 m.<br>s.u. 4,00 m.                                  |
| s.u. 3,35 m.<br>s.u. 4,00 m.                                                  |
| s.u. 4,00 m2                                                                  |
|                                                                               |
| 85,75 m2                                                                      |
|                                                                               |
| s.u. 45,60 m2                                                                 |
| 45,60 m2                                                                      |
| s.u. 98,40 m2                                                                 |
| s.u. 45,60 m <sup>2</sup>                                                     |
|                                                                               |