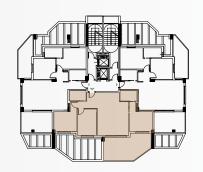

#### TYPE A APT.

| 1. ENTRANCE                           | s.u. 3,15 m <sub>2</sub>  |
|---------------------------------------|---------------------------|
| 2. LIVING/DINING ROOM-k               | XITCHEN s.u. 28,15 m2     |
| 3. HALLWAY                            | s.u. 2,75m2               |
| 4. BEDROOM 01                         | s.u. 11,60 m <sup>2</sup> |
| 5. BEDROOM 02                         | s.u. 9,20 m <sup>2</sup>  |
| 6. BEDROOM 03                         | s.u. 8,60 m <sup>2</sup>  |
| 7. BATHROOM 01                        | s.u. 3,35 m <sup>2</sup>  |
| 8. BATHROOM 02                        | s.u. 4,65 m <sup>2</sup>  |
| Total indoor floor area               | 71,45 m <sup>2</sup>      |
| TERRACE 1                             | s.u. 16,60 m2             |
| TERRACE 2                             | s.u. 13,05 m <sup>2</sup> |
| Total terrace floor area              | 29,65 m <sup>2</sup>      |
| Constructed area ant                  | s.u. 83,10 m2             |
| Constructed area apt.                 | s.u. 29,65 m <sup>2</sup> |
| Constructed area apt.<br>Terrace area | 3.4. 23,03 1112           |

#### TYPE B APT.

| 2. BEDROOM 01                    | ROOM-KITCHEN s.u. 29,40 m.<br>s.u. 10,90 m2 |
|----------------------------------|---------------------------------------------|
| 3. BEDROOM 02<br>4. BEDROOM 03   | s.u. 10,90m2<br>s.u. 10,50 m                |
| 5. HALLWAY                       | s.u. 1,30 m2                                |
| 6. BATHROOM 01<br>7. BATHROOM 02 | s.u. 3,65 m2<br>s.u. 3,50 m2                |
| Total indoor floor as            | rea 70,15 m2                                |
| TERRACE                          | s.u. 23,70 m <sup>2</sup>                   |
| Total terrace floor a            | rea 23,70 m2                                |
| Constructed area ap              | ot. s.u. 80,25 m2                           |
| Terrace area                     | s.u. 23,70 m <sup>2</sup>                   |
|                                  |                                             |

#### TYPE C APT.

| TERRACE 2                                | s.u. 11,75 m2                |
|------------------------------------------|------------------------------|
| TERRACE 1                                | s.u. 14,10 m2                |
| Total indoor floor area                  | 62,15 m2                     |
| 7. BATHROOM 02                           | s.u. 3,60 m2                 |
| 5. BEDROOM 02<br>6. BATHROOM 01          | s.u. 9,60 m2<br>s.u. 3,70 m2 |
| 4. BEDROOM 01                            | s.u. 11,85 m2                |
| 2. LIVING-DINING ROOM-KITO<br>3. HALLWAY | s.u. 2,40m2                  |

#### **PENTHOUSE A**

| s.u. 9,20 m2<br>s.u. 8,60 m2<br>s.u. 3,35 m2                                  |
|-------------------------------------------------------------------------------|
| s.u. 11,60 m2<br>s.u. 9,20 m2<br>s.u. 8,60 m2<br>s.u. 3,35 m2<br>s.u. 4,00 m2 |
| s.u. 8,60 m.<br>s.u. 3,35 m.<br>s.u. 4,00 m.                                  |
| s.u. 3,35 m.<br>s.u. 4,00 m.                                                  |
| s.u. 4,00 m2                                                                  |
|                                                                               |
| 85,75 m2                                                                      |
|                                                                               |
| s.u. 45,60 m2                                                                 |
| 45,60 m2                                                                      |
| s.u. 98,40 m2                                                                 |
| s.u. 45,60 m <sup>2</sup>                                                     |
|                                                                               |